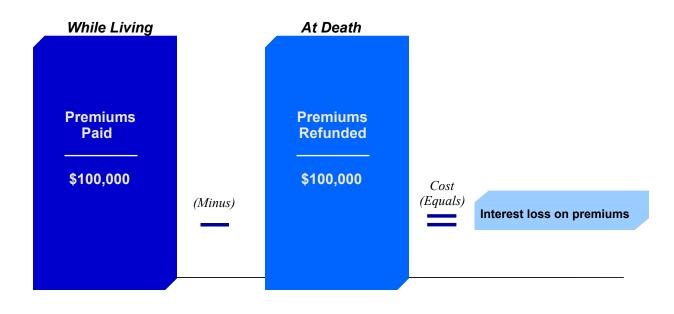

### The "Affluent Individual" Long Term Care Insurance Opportunity

Most insurance salespersons have accepted this theory at face value and so few of them attempt to sell long term care insurance to Affluent Individuals. And, when they do make the attempt, they usually use conventional long term care "need" selling that often includes the "if *you* don't buy long term care insurance you will go bankrupt and lose everything" proposition.

The typical answer from the Affluent to that argument is, "I have sufficient assets to pay for long term care if I ever need it so why should I buy long term care insurance?"

That question has been a sales stopper for the great majority of salespersons and, as a result, relatively few Affluent Individuals have purchased LTCI. This means that an LTCI market for the Affluent exists with the following extremely profitable characteristics:

- A *small* degree of market penetration.
- An almost *unlimited* capacity to pay premiums.
- *Little* competition from other insurance agents.

In short, this is a tremendous sales opportunity for those who know how to capitalize on it.